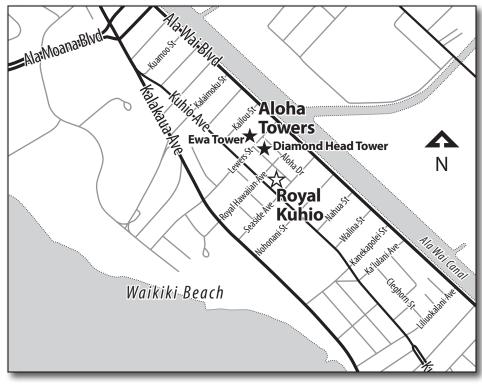

#### Check-in Address: Royal Kuhio Resort, 2240 Kuhio Ave, Unit 104 | Honolulu, HI 96815 | USA Diamond Head Tower | 2215 Aloha Drive | Honolulu, HI 96815 | USA Ewa Tower | 430 Lewers Street | Honolulu, HI 96815 | USA Phone: (808) 923-1856 | Fax: (808) 923-6165 www.viresorts.com

#### **Check-in Information**

Online check-in is available within 24 hours of your scheduled arrival.

Log in to www.viresorts.com and click on "Check My Reservations".

**Off-site Check-in Location\*:** You must check-in at **Royal Kuhio** to obtain your key fob and parking assignment.

Royal Kuhio 2240 Kuhio Ave, Unit 104 Honolulu, HI 96815

**Office Hours:** Daily: 8:00 a.m. - 7:00 p.m.

Check-in Time: 4:00 p.m.

Check-out Time: 11:00 a.m.

After Hours: Guests will get their keys from a lock box at the Royal Kuhio. It is very important to make sure that your correct contact information is on your reservation so the resort can provide you with important arrival information.

#### Location

Aloha Towers, in the heart of Honolulu, is located 5 blocks from Waikiki Beach and approximately 9 miles from the Daniel K. Inouye International Airport (HNL).

### From the Honolulu Airport to the Check-in office at Royal Kuhio Resort

- Turn right from the airport onto Nimitz Hwy., which turns into Ala Moana Blvd., traveling approximately 9 miles.
- Turn right onto Kalakaua Ave. for one block.
- Kuhio Ave. veers left off Kalakaua Ave. Royal Kuhio's main entrance is on Kuhio Ave.
- Upon arriving, parking is permitted at the front entrance to Royal Kuhio on Kuhio Ave. for registration.

#### From Royal Kuhio Resort to Aloha Towers

• Turn right out of front entrance onto Kuhio Ave.

- Turn right onto Lewers St. The Ewa Tower at 430 Lewers St. will be on your left. The parking entrance is on the left.
- The **Diamond Head Tower** is across the street on corner of Lewers St. and Aloha Dr. at 2215 Aloha Dr.