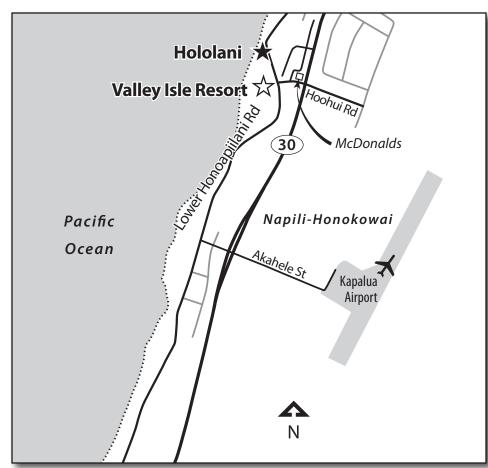

#### Location

Hololani is located 32 miles from the Kahului Airport and seven miles north of Lahaina.

# From the Kahului Airport

- Follow the signs to Highway 380/ Airport Road.
- Stay on Highway 380 approximately 7 miles until it ends at Highway 30.
- Turn left onto Highway 30 and proceed an additional 23 miles through Lahaina, past the Kaanapali Beach Resort area, past the Honokowai exit to the Kahana exit (McDonald's Restaurant).
- Turn left and proceed to the entrance of Kahana Gateway Center.
- Turn right. The office is located on the lower level, next to Snorkel Bob's.

The Check-in office is located at Kahana Gateway Center:

4405 Lower Honoapiilani Road Lahaina, HI 96761